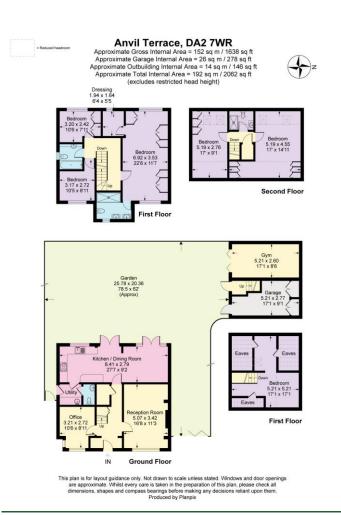

Guide Price £895,000 - £915,000

Village Estates are delighted to present to the market this spacious FIVE BEDROOM DETACHED HOUSE. Situated on the ever popular Bexley Park development offering a larger than average plot with gated side access and a driveway to a double garage with office space above. Within reach or local schools, shops and motorway links viewing comes highly recommended...